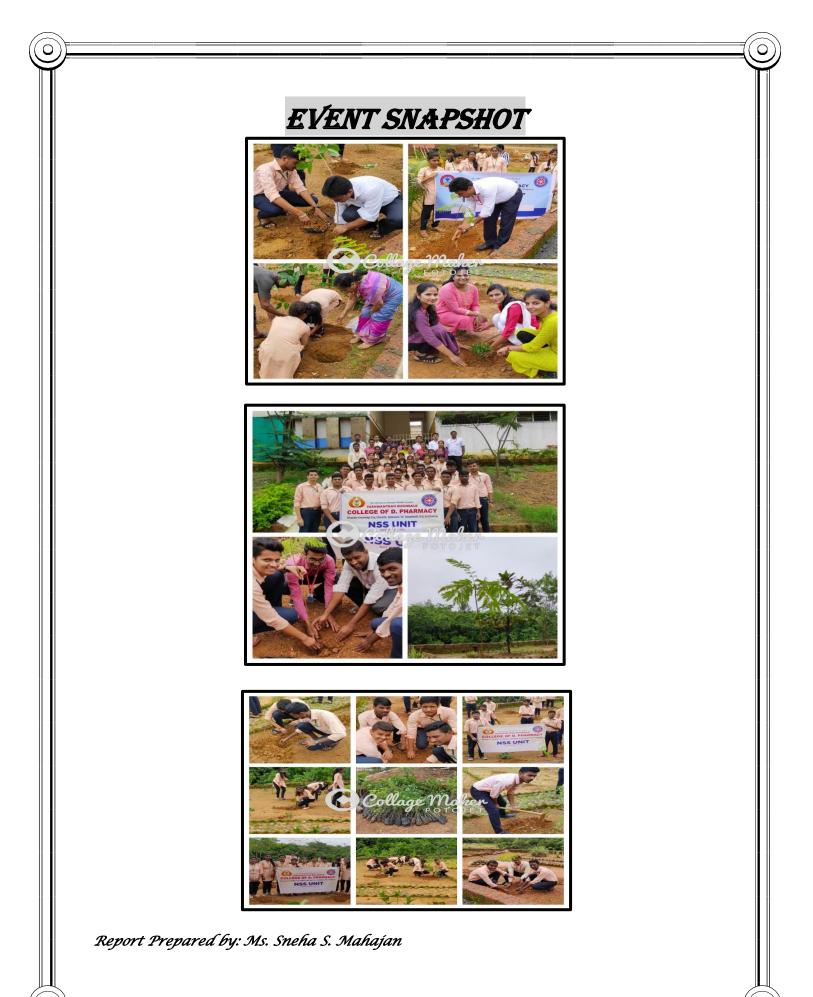

## Report on tree plantation program

As per the circular of Government of Maharashtra about plantation of 33 crore trees, our college organized Tree Plantation programme in our Medicinal Garden on 12<sup>th</sup> July 2019 on 11:00 A.M. The plantation programme inaugurated by planting a Gulmohar tree by our honorable Secretary Mr. Sanjeev Desai, Administrative coordinator honorable Mrs Sunetra Phatak madam, and Registrar, Mr. Prasad Mahale, Bhonsale Knowledge City, Dr. V. A. Jagtap Principal of YBCP and Mr. Tushar Rukari Principal of YBCDP and Mr. Satyajeet Sathe HOD of YBCP. The teaching & non-teaching staff members, students have actively participated in the programme & total 250 trees have planted.

We have planted various types of trees some of them being Gulmohar, Raintree, Bamboo, Amla, Khair, and other medicinal plant. Medicinal Garden In-charge Ms. S.S. Mahajan along with NSS committee In-charge Mr. M.R Redkar had taken great efforts to conduct programme smoothly. Our college Librarian Mr. Sanjay Pawaskar & their members gave guidance about plantation.